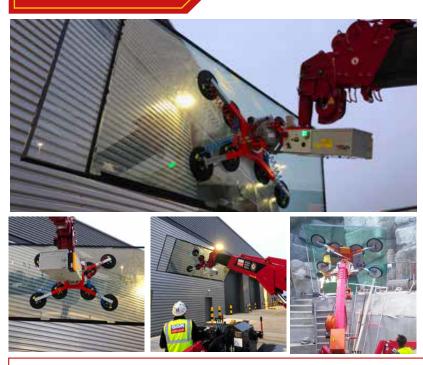

## **600 - Manipulator Head** Professional Lifting Solutions

## **Key Features**

- Capacity: 300kg (4 pads) or 600kg (8 pads)
- Dual circuit vacuum system with vacuum gauge, reserve tank and non-return valve for each circuit
- Compatible with UNIC models: URW-095, URW-295, URW-376, URW-506 and URW-706
- Unique, patented head allows a unit to be manipulated with ease through:
  - 35° left and right of centre
  - 120° tilt
  - 360° continuous rotation
- Audio-visual low vacuum warning
- Extension arms available for lifting larger loads
- Power supply: 24V rechargeable battery with spare quick change battery
- Weight: 145kg