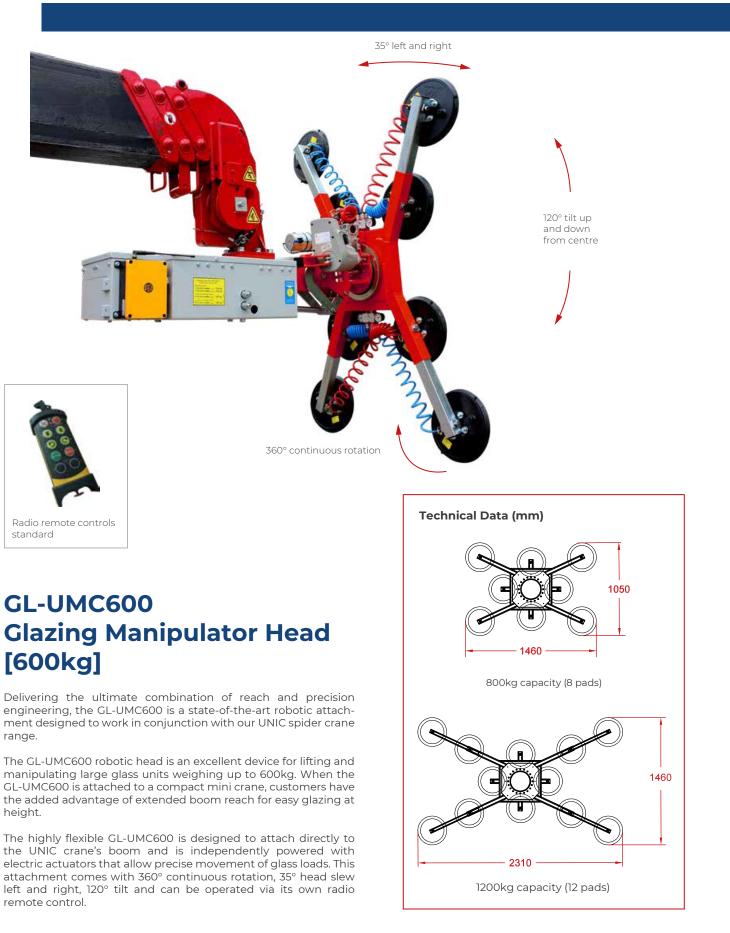

## Technical Specifications

1200kg

Safe Working Load

| Safe working load       | capacity:                                    | 300-600kg depending on configuration                                                                                                                                     |
|-------------------------|----------------------------------------------|--------------------------------------------------------------------------------------------------------------------------------------------------------------------------|
| Suitable for lifting    | material properties:<br>surface:<br>example: | gastight / non-porous<br>smooth<br>glass, plastic boards, ceramic<br>plates, sheet metals, coated<br>boards                                                              |
| Weight                  | approx:                                      | 145kg                                                                                                                                                                    |
| Depth                   | depth:                                       | 1250mm                                                                                                                                                                   |
| Length                  | length:                                      | 850-1770mm                                                                                                                                                               |
| Height                  | height:                                      | 750-1180mm                                                                                                                                                               |
| Number of suction cups  | cups:                                        | 4 or 8 depending on configuration                                                                                                                                        |
| Powered head tilt       | powered head tilt:                           | 120°                                                                                                                                                                     |
| Powered pad frame rotat | ion rotation:                                | 360° continuous                                                                                                                                                          |
| Powered head slew       | left & right:                                | 35° left & right                                                                                                                                                         |
| Vacuum system           | dual circuit:                                | 2 pumps, 2 vacuum reserve tanks                                                                                                                                          |
| Power requirements      | head and vacuum:                             | On-board 24v battery pack<br>powers both robotic head and<br>vacuum system operation.<br>Rechargeable by 110/240v<br>charger, spare battery included<br>for quick change |
| Standard accessories    | standard:                                    | Radio remote control, four<br>extension arms with four pads,<br>battery gauge,<br>green "safe to lift" light, external<br>battery pack and charger,                      |
| Optional accessories    | optional::                                   | Curved frame (available on request)                                                                                                                                      |

## **Key Features**

- Capacity: 300kg (4 pads) or 600kg (8 pads)
- Dual circuit vacuum system with vacuum gauge, reserve tank and non-return valve for each circuit
- Compatible with UNIC models: URW-095, URW-295, URW-376, URW-506 and URW-706
- Unique, patented head allows a unit to be manipulated with ease through:
  - 35° left and right of centre
  - 120° tilt
  - 360° continuous rotation
- Audio-visual low vacuum warning
- Extension arms available for lifting larger loads
- Power supply: 24V rechargeable battery with spare quick change battery
- Weight: 145kg